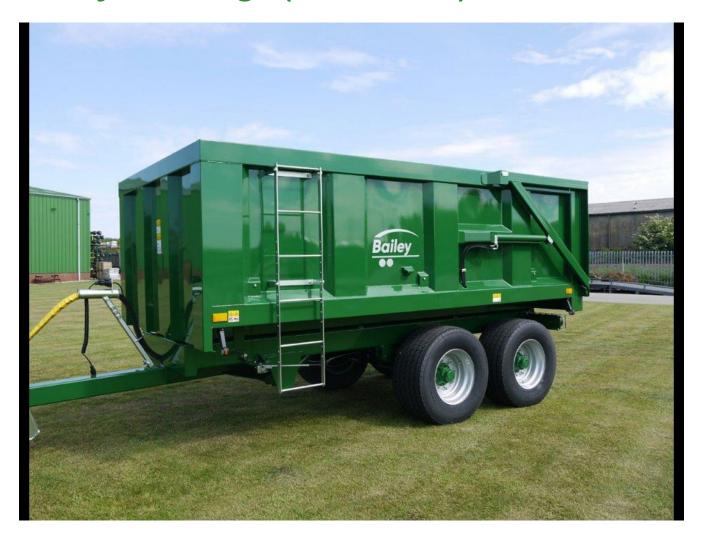

## **Bailey TB Range (8-11 Tonne)**

## **Description**

The 8-11 tonne TB trailers are designed for general-purpose haulage and are the ideal solution for farms, horticultural and contracting businesses that require a compact, dependable workhorse for all those smaller loads.

Built for tough conditions all models are mounted on 8mm RHS chassis, which have been designed to eliminate material spillage onto the road or yard.

Protection against wear and tear is provided by heavy-gauge sides, strengthening channels and heavy-gauge floors with hollow section runners at 300mm centres which feature across the range. Long reach chromed tipping cylinders achieve approximately 50° of tip.

All TB 8-11 tonne trailers feature agricultural axles, fixed drawbar and swing door as standard.

See this product on our website