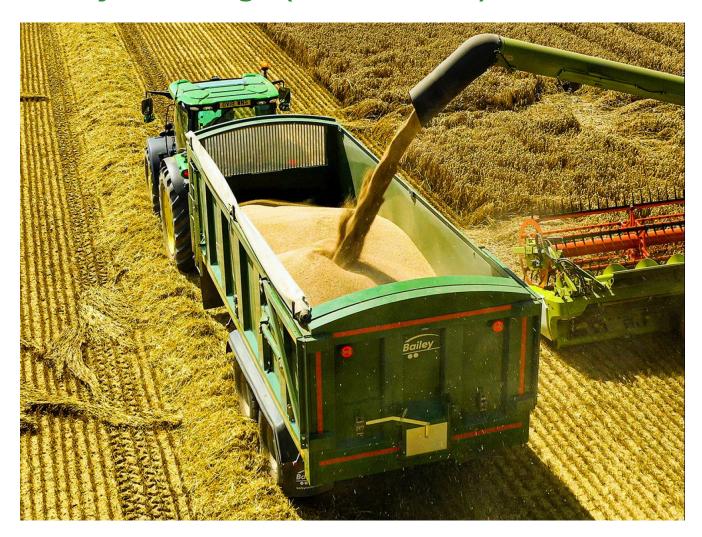

# **Bailey TB Range (16-24 Tonne)**

## **Description**

TB is designed for tough off-road conditions. All models are mounted on either an 8 or 10 mm RHS chassis; this clean design eliminates spillage of materials on road or yard.

On the move you're always in control. Heavy-duty commercial axles on tandem springs and a sprung drawbar featuring a leaf spring ensures the ride is smooth on all terrains, whether partially or fully loaded. The hydraulic braking system works in tandem with your tractor, which is vital when braking suddenly. Mudguards fitted as standard to protect the trailer against debris and surface spray.

To compensate for wear and tear when loading heavy materials, all models feature heavy-gauge sides, strengthening channels and heavy-gauge floors with hollow section runners at 300 mm centres. Long reach chromed tipping cylinders deliver approximately 50° of tip.

#### Hydraulic Rear Door

The hydraulic rear door features a lock valve, which secures the door tightly, and a safety valve, which prevents the door from being opened when the trailer is in the down position. Long reach 2 way rams are retained in any position to allow controlled discharge of free flowing loads, plus greater clearance for heaped loads.