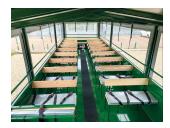

#### **Description**

The people carrier is perfect for tours around farms, farm parks and transportation of people at outdoor events.

- 23 seats (body length 5600mm)
- 31 seats (body length 7200mm)
- 39 seats (body length 8800mm)

#### Standard Features:

- ✓ Hydraulic brakes
- ✓ Tandem axles on 300/80x15.3 wheel assemblies
- ✓ Wooden forward facing seats
- ✓ Canvas roof and canvas side windows
- ✓ LED lights

- ✓ Front mounted access for safe boarding and exiting
- ✓ Retractable lap belts
- ✓ Anti-slip gangway and step covering.