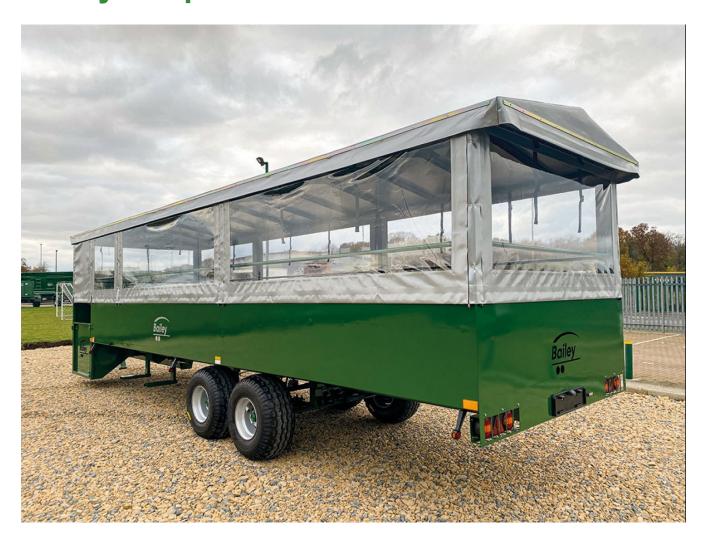

# **Bailey People Carrier**

#### **Description**

The people carrier is perfect for tours around farms, farm parks and transportation of people at outdoor events.

- 23 seats (body length 5600mm)
- 31 seats (body length 7200mm)
- 39 seats (body length 8800mm)

#### Standard Features:

- ✓ Hydraulic brakes
- ✓ Tandem axles on 300/80x15.3 wheel assemblies
- ✓ Wooden forward facing seats
- ✓ Canvas roof and canvas side windows
- ✓ LED lights

- ✓ Front mounted access for safe boarding and exiting
- ✓ Retractable lap belts
- ✓ Anti-slip gangway and step covering.