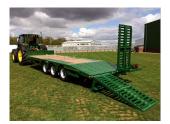

## **Description**

Beavertail Low Loaders are available in 12, 15 & 20 tonnes and are mounted on a tandem or tri-axle springs.

Features include: hydraulic 900 mm wide loading ramps, 38 mm hardwood planed floor, fully road legal lights, heavy-duty axles and wheels are standard. All models are 2500 mm overall width, and a deck height of 900 mm with addition of outriggers if required.

## More images