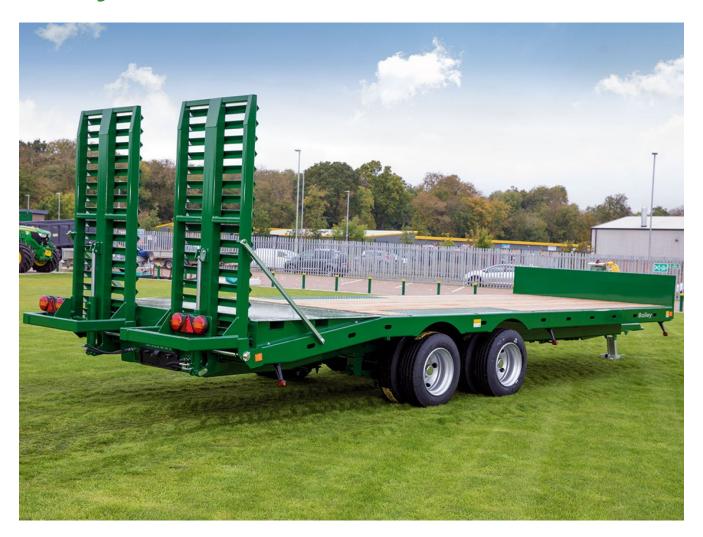

## **Description**

Beavertail Low Loaders are available in 12, 15 & 20 tonnes and are mounted on a tandem or tri-axle springs.

Features include: hydraulic 900 mm wide loading ramps, 38 mm hardwood planed floor, fully road legal lights, heavy-duty axles and wheels are standard. All models are 2500 mm overall width, and a deck height of 900 mm with addition of outriggers if required.