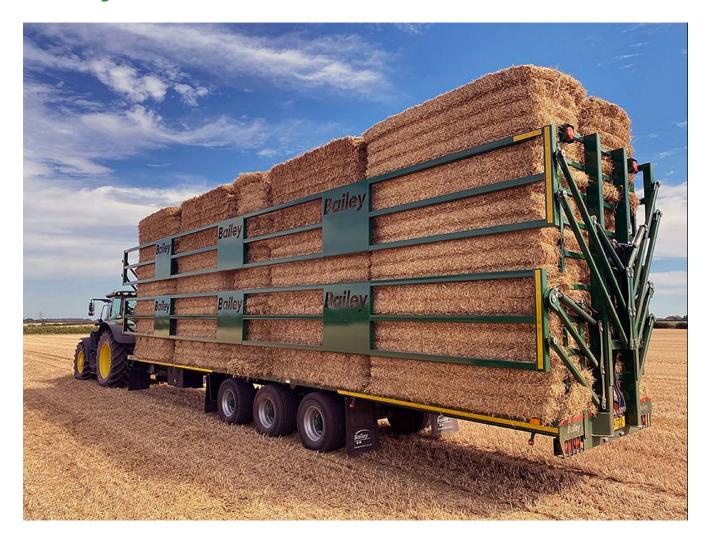

## **Bailey Bale & Pallet**

## **Description**

Bale and Pallet trailers are mounted on 8 or 10 mm RHS chassis with heavy-duty axles on tandem springs.

All models are 2500mm/8'2" overall and fitted with a 4.5 mm chequer plate floor with 60 x 40 RHS floor runners at 300 mm centres. Bale trailers have heavy-duty 8 mm side rails and a 600 mm high headboard for safe and secure loading of pallets, bags and boxes.

Features include: hydraulic working platform to aid filling of potato boxes; Box Pusher and Rollover Sheet for safe transportation of load.

See this product on our website